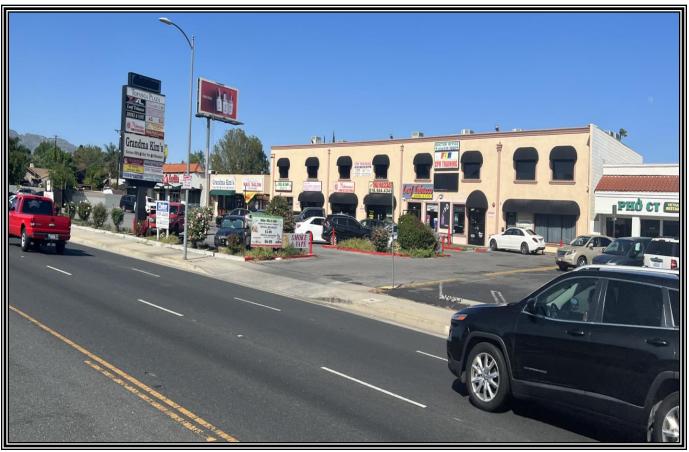

## Prime "Office/Medical" Space For Lease 8372 TOPANGA CANYON BOULEVARD

LOCATION: 8372 Topanga Canyon Boulevard, West Hills, Ca 91304

**SIZE/RENTAL RATE:** 550 +/- sq ft @ \$1,195.00 per month, GROSS

**OCCUPANCY: Immediate** 

**PARKING: Excellent parking** 

**COMMENTS:** \* Elevator/Private Bathroom

\* Practical Floor Plan

\* Just North of Roscoe Blvd

\* Lowe's directly across Topanga Canyon Blvd